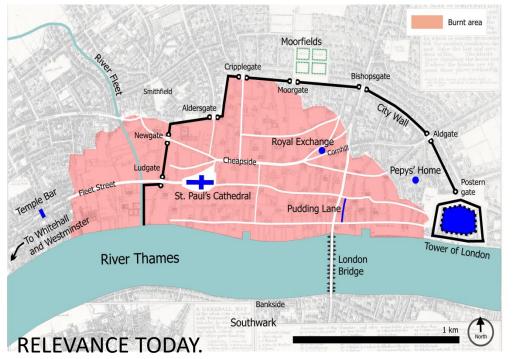

#### https://www.legislation.gov.uk/aep/Cha2/18-19/11

The C'est Que Vie Act came into force shortly after the fire of London in 1666.

As no-one knew who was alive or dead in the chaos, everyone was assumed dead and all money bonds, titles and deeds were held in trust by the bankers until a claimant came forth and could be witnessed by three living people that verified them as the living man or woman they claimed to be.

All who could not claim to be living because there were no witness were classed as lost souls and lost their wealth property and title to the banks.

The fire of London was essentially a land grab deliberately set to establish the city of London and further

fund the Banks.

https://img1.wsimg.com/blobby/go/e636e1bb-3447-4608-ab5d-98fa9465ac83/Capital-PDF.pdf

The City of London is also called by:

"The City of London Corporation", "The City", "The City-State", "The Square Mile", The "#Crown", "The Crown Corporation", "The Epicentre Of International Financial Capitalism". The City-State is not part of London, England, United Kingdom, Europe, the Commonwealth, the UPU, nor the UN. It is the Sovereign world's centre of debt-based banking 'system' & the wealthiest square mile on the face of the Earth. It houses the Rothschild controlled Bank of England, Lloyds of London, the London stock exchange, all British banks, the branch offices of 385 foreign banks & 70 US banks. It has its own courts, its own laws, its own flag & its own police force. It is an "offshore" institution that pays no taxes. It is also the headquarters for worldwide English Freemasonry & headquarters for the worldwide money cartel known as The #Crown.

The Crown is not the British Royal Family or the British Monarch. The Crown is the private corporate City State of London. The City of London is divided into 25 wards. Each ward elects one Alderman and two or more Common Councilmen which is one of The City Council: https://bit.ly/TheCityCC under a mayor called the Right Honourable Lord Mayor of the City of London Corporation (appointed 9Nov-8Nov for one year). They serve as proxies or representatives who sit-in for 13 of the worlds wealthiest, most powerful banking families(), including the Rothschild family, the Warburg family, the Oppenheimer family & the Schiff family... These families and their descendants run the Crown Corporation of London.