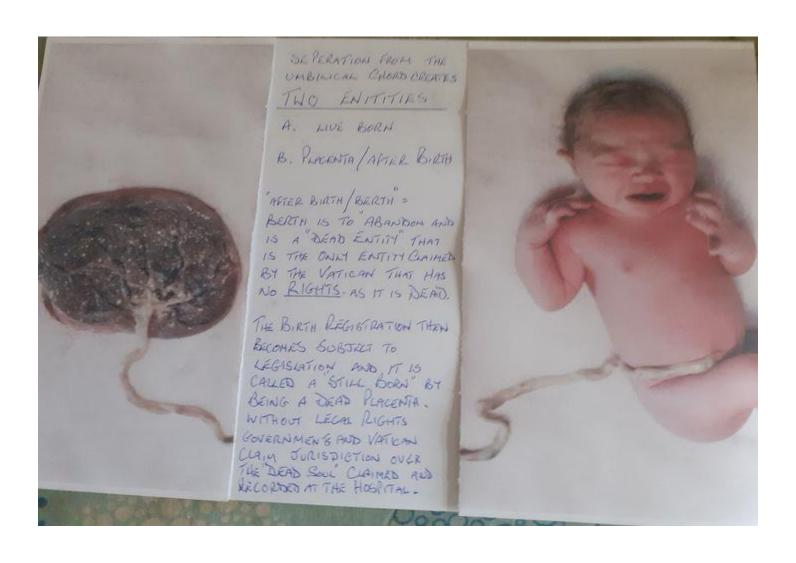

#### WHAT IS REGISTERED AT BIRTH

Separation from the umbilical chord creates TWO ENTITIES . A. Live Born and B. Placenta/afterbirth . " afterbirth/berth "= (admiralty law terms) Berth IS TO ABANDON and the PLACENTA is a "dead entity " that is the only entity actually claimed by the Occult Vatican and registered with governments" and cannot have any rights or own property because it is DEAD !. The Birth Registration Certificate of death of the part of the PLACENTA is the only part subject to LEGISLATION (see Births ,Deaths Marriages and relationships Act 1995 defines STILL BIRTH (placenta) includes a "still birth"and EXCLUDES all else including LIVING Babies and LIving Beings the placenta is INCAPABLE of being living or dead . By agreeing to "sign" a birth certificate is a certificate of a dead placenta and mum and dad have agreed to sign that certificate agree part of the birth is DEAD and has no rights and this is how the vatican and governments have operated for centuries ON ONE BIG LIE. IAN STUART.