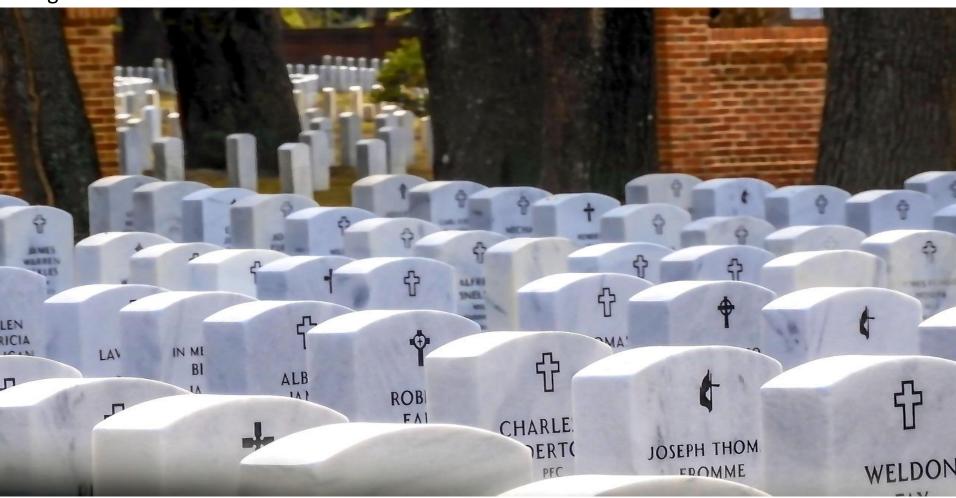

We can see the dead are also writ in all UPPER CASE by witnessing tomb stones in a grave yard. We can prove therefore that ALL UPPER CASE names are Noms De Guerre's and are also used to name the Dead. We also get the idea from the language of the courts Summons, All rise, when a judge enters the court, signing your name, a sign is also something the dead give to show that they are there in a séance. All references to the dealing with dead fictitious characters not living men and women.